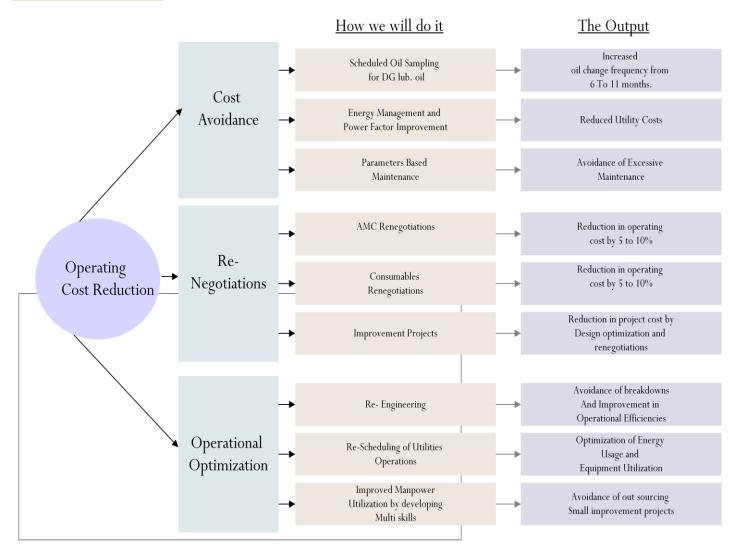

## **COST REDUCTION STATERGY**

#### **COST ADVANTAGE BENEFITS**

- ✓ No. of Staff quality over quantity
- √ Cost Economy
- √ Value Add
- √Volume Required
- ✓ Payment in 15 Days as per RFP Assurance
- ✓ Long Term Relationship
- √ Resources Availability
- ✓ We pay in Time to our staffs, vendors.
- ✓ Level of Expertise at site
- ✓ We Endeavour to retain Employees at site.

#### AMS FEE STRUCTURE MODEL

- % on Total Operating Cost
- Fixed Fees
- % on Resources + % on Pass Through
- Rate per Shift Managed
- Service Debits & Credits (SLA Based)

AMS is flexible with any of the above stated Management Fee model.