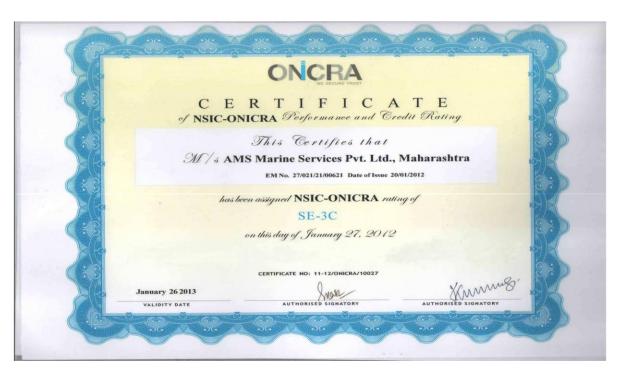

#### PERFORMANCE & CREDIT RATING

#### **Performance and Credit Rating for MSE**

This is to certify that

#### **AMS Marine Services Pvt Ltd**

Off No-9, Om Neelkanth Apt, Plot No-31, Sec-42/A, Seawood, Nerul Navi Mumbai - 400 706

has been awarded BWR - MSE Credit and Performance Rating of

SE-3B indicating Moderate Performance Capability and

Moderate Financial Strength

This rating is valid upto February 20, 2014.

http://msme.brickworkratings.com/

Vivek Kulkarni, IAS (Retd) Founder Managing Director

Que