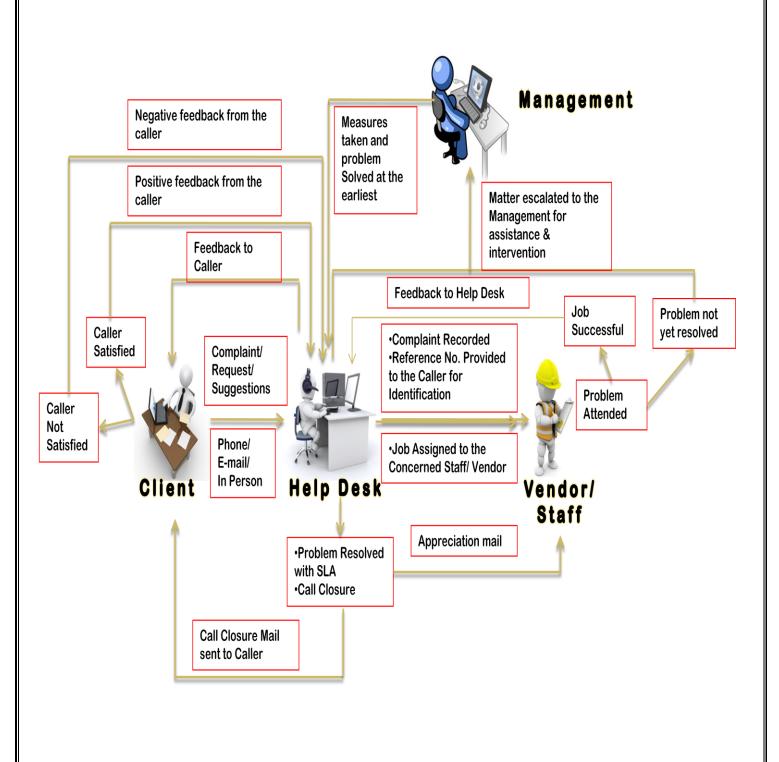

## STANDARD PROCESS

## PERIODIC MIS, REPORTS & DOCUMENTS

- Operation / Maintenance record keeping
- ✓ Maintenance Register
- ✓ Daily status reports (DSRs)
- ✓ Scope of Work
- ✓ Site Details
- ✓ Material Requisition Book
- ✓ Emergency Requisition Book
- ✓ Service reports file.
- ✓ Escalation matrix.
- ✓ Incident report file.
- ✓ DSR report file.
- ✓ History cards.
- ✓ Cooling water log

- > General record keeping
- ✓ Log Book
- ✓ Complaint Register / Help desk / VMS system.
- ✓ Muster Register
- ✓ Placement Register (if more than 10 staff)
- ✓ Lost & Found Book
- ✓ Back ground checks.