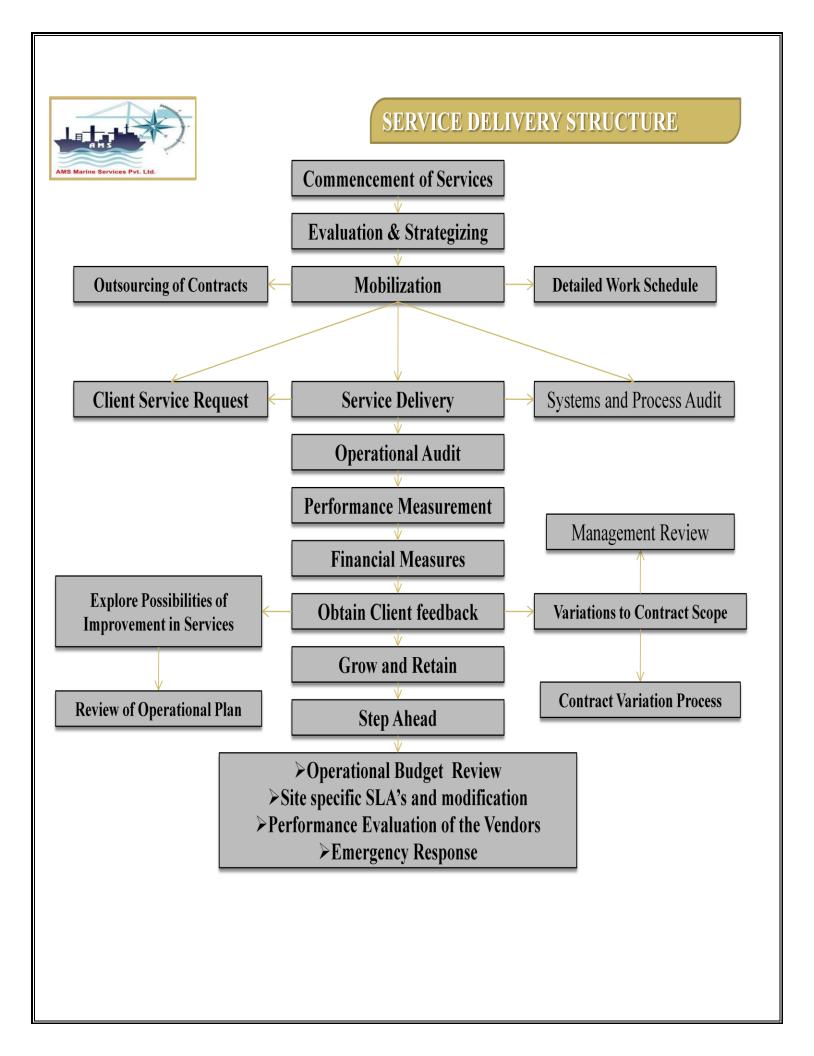

ING







#### **Performance and Credit Rating for MSE**

This is to certify that

#### **AMS Marine Services Pvt Ltd**

Off No-9, Om Neelkanth Apt, Plot No-31, Sec-42/A, Seawood, Nerul Navi Mumbai - 400 706

has been awarded BWR - MSE Credit and Performance Rating of

SE-3B indicating Moderate Performance Capability and

Moderate Financial Strength

This rating is valid upto February 20, 2014.

http://msme.brickworkratings.com/

Vivek Kulkarni, IAS (Retd) Founder Managing Director

Que

#### LIST OF OUR PROMINENT CLIENTELE, WHOM WE SERVED:





















شركة ناقلات كيبيل للأعمال البحرية المحدودة Nakilat - Keppel Offshore & Marine Ltd

















Note:-The Logo's indicated here are intellectual property of the respective clients and only shown here to indicate company names.



# AMS Marine Services Pvt. Ltd.

### **TRAINING & INDUCTION CAPABILITIES**

#### > Induction Process:

- ✓ Company Induction
- ✓ Statutory Compliance & Policy information Sharing (PF, ESIC, Leave Policy, Banking, Code of Conduct, Police Verification)
- ✓ General EHS Information

## > Training of staff & technicians:

- ✓ Classroom training
- ✓ Onsite Training
- ✓ Safety Training
- ✓ On Job Training
- ✓ We have our training centre located at Navi Mumbai, besides on site training spaces.
- > Training Faculty: Trainings are conducted by experienced Engineers & Professionals from Marine Industry.

### > Training Matrix:

✓ 4 days orientation Training





- Response to Incidence / Alarm :
- ✓ Incident Reporting Process & Action
- Organizational Escalation Matrix :
- ✓ Escalation Matrix



##